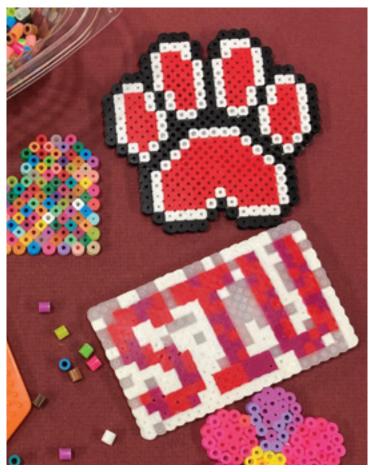

#### PERLER BEADS

Design your own Perler bead creation or look through our book of bead patterns. Add a magnet, pinback, or make it an ornament. We will help you melt them together with a hot iron and add a magnet or pin! Project time: ½ - 1 hourCost per tray: SIU Student \$2, Community \$3