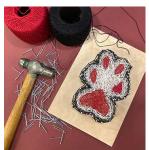

### **STRING ART**

Be creative with string and make an 8" x 10" string art masterpiece. String, nails, wooden board, and tools are provided. Select a design from our selection or design your own. Project time: 1 – 2 hours Cost: SIU Student \$12, Community \$14