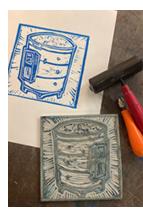

### **PRINTMAKING**

Stop in and create your own print with a linoleum block. Print onto paper or fabric to make one or multiple for your own print edition. Due to sharp tools, parental supervision is advised for linoleum printing, foam stamps kits available for younger kids. Includes: 4" x 6" linoleum block or foam sticker sheet, ink, and 6 sheets of 8" x 10" paper. Feel free to bring objects to print onto such as tote bags or t-shirts. Project time: 1 – 2 hours