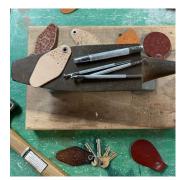

## STAMPED LEATHER: KEYCHAIN OR BRACELET

Make a custom leather key chain or bracelet, choose from a variety of leather blanks, pattern stamps, and add your name with letter stamps.

Project time: ½ hour
Cost: \$5