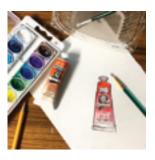

## PAINTING: WATERCOLORS

Explore the relaxing qualities of painting watercolors. We provide paints, watercolor paper, brushes, tape, and watercolor board to work on. Great activity for all ages. Project time: 1 hour Cost: SIU Students \$5, Community \$6