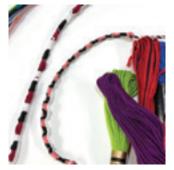

#### FRIENDSHIP BRACELETS

Create a colorful friendship bracelet using embroidery floss or hemp string. Add beads to create a unique look. Project time: 1 hour Cost: SIU Student \$4, Community \$5