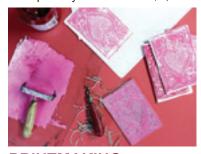

#### PRINTMAKING

Stop in and create your own print with a linoleum block. Print onto paper or fabric to make one or multiple for your own print edition. Due to sharp tools, parental supervision is advised for linoleum printing, foam stamps kits available for younger kids. Includes: 4" x 6" linoleum block or foam sticker sheet, ink, and 6 sheets of 8" x 10" paper. Feel free to bring objects to print onto such as tote bags or t-shirts. Project time: 1-2 hours

Cost: SIU Student \$14, Community \$16