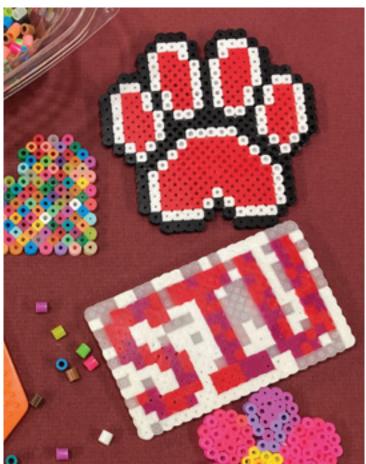

# **PERLER BEADS**

Design your own Perler bead creation or look through our book of bead patterns. Add a magnet, pinback, or make it an ornament. We will help you melt them together with a hot iron and add a magnet or pin! Project time: ½ - 1 hour

Cost per tray: SIU Student \$2, Community \$3