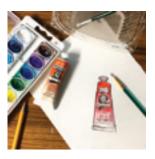

### PAINTING: WATERCOLORS

Explore the relaxing qualities of painting watercolors. We provide paints, watercolor paper, brushes, tape, and watercolor board to work on. Great activity for all ages. Project time: 1 hour Cost: SIU Students \$6, Community \$8