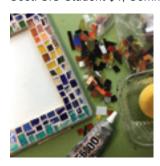

# MOSAIC GLASS

Design a beautiful mosaic using stained glass and grout. Select an item from the Craft Shop or bring your own. Parental supervision is advised due to sharp glass edges. Items available for mosaic: square candle holder, 8" x 10" glass or board, 4" x 4" tile coaster, 5" x 7" picture frame, or concrete stepping stone add \$10. Project time: 3 hours
Cost: SIU Student \$18, Community \$20