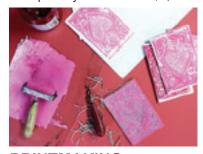

#### PRINTMAKING

Stop in and create your own print with a linoleum block. Print onto paper or fabric to make one or multiple for your own print edition. Due to sharp tools, parental supervision is advised for linoleum printing, foam stamps kits available for younger kids. Includes:  $4^{\circ}$  x  $6^{\circ}$  linoleum block or foam sticker sheet, ink, and 6 sheets of  $8^{\circ}$  x  $10^{\circ}$  paper. Feel free to bring objects to print onto such as tote bags or t-shirts. Project time: 1-2 hours

Cost: SIU Student \$16, Community \$18